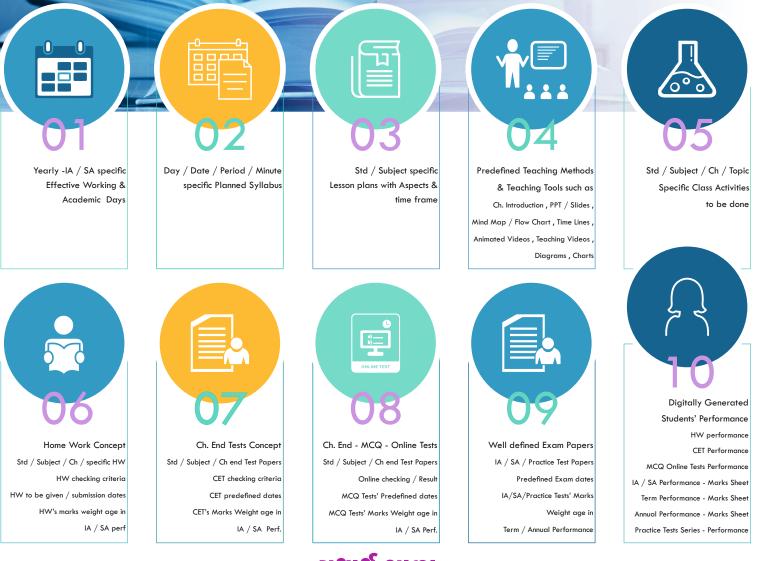

#### e-Academic Report includes : (IA / SA / Term Specific )

- Whole School's Performance
- Whole School's Subject Specific Performance
- Std / Divn Specific Performance
- Subject Specific Performance
- Teachers' Specific Performance
- Result Analysis Booklet
- Weak Students Report
- Parents Feedback Reports
- Qtrly / Half Yearly P&L Report